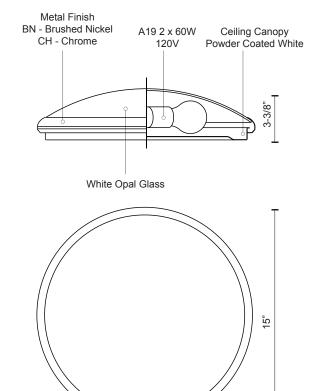

## DESCRIPTION

Two lamp flush mount ceiling fixture with white opal glass and your choice of brushed nickel or chrome metal finish.

51562BN Brushed Nickel

51562CH Chrome

## **SPECIFICATION DETAILS**

\* For custom options, consult factory for details.

| Fixture Dimensions | D15" x H3-3/8"                 |
|--------------------|--------------------------------|
| Lamp Type          | Incandescent, A19, Medium Base |
| Bulbs Included     | No                             |
| Wattage            | 2 x 60W                        |
| Delivered Lumens   | CH-547lm                       |
| Voltage            | 120V                           |
| Glass Details      | White Opal Glass               |
| Location           | Dry                            |
| Warranty           | 5 Years                        |