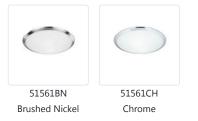

## DESCRIPTION

Single lamp flush mount ceiling fixture with white opal glass and your choice of brushed nickel or chrome metal finish.

KUZCO

19054 28TH AVENUE SURREY - BC V3Z 6M3 CANADA COMMENT

WWW.KUZCOLIGHTING.COM