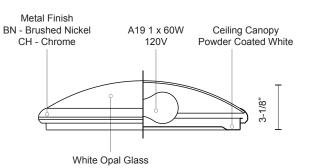

## SPECIFICATION DETAILS

\* For custom options, consult factory for details.

| Fixture Dimensions | D12"x H3-1/8"                  |
|--------------------|--------------------------------|
| Lamp Type          | Incandescent, A19, Medium Base |
| Bulbs Included     | No                             |
| Wattage            | 1 x 60W                        |
| Delivered Lumens   | CH-312lm                       |
| Voltage            | 120V                           |
| Glass Details      | White Opal Glass               |
| Location           | Dry                            |
| Warranty           | 5 Years                        |
|                    |                                |