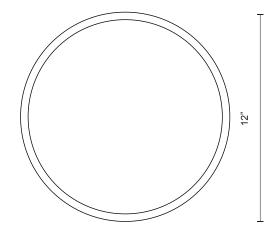

## SPECIFICATION DETAILS

\* For custom options, consult factory for details.

| Fixture Dimensions | D12"x H3-1/8"                  |
|--------------------|--------------------------------|
| Lamp Type          | Incandescent, A19, Medium Base |
| Bulbs Included     | No                             |
| Wattage            | 1 x 60W                        |
| Delivered Lumens   | CH-312lm                       |
| Voltage            | 120V                           |
| Glass Details      | White Opal Glass               |
| Location           | Dry                            |
| Warranty           | 5 Years                        |
|                    |                                |