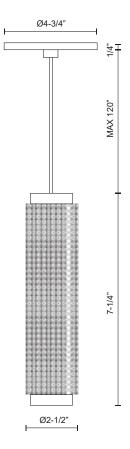

## **SPECIFICATION DETAILS**

\* For custom options, consult factory for details.

| Fixture Dimensions | D2-1/2" x H7-1/4"      |
|--------------------|------------------------|
| Lamp Type          | Incandescent, GU10     |
| Bulbs Included     | No                     |
| Wattage            | 1 x 50W                |
| Voltage            | 120V                   |
| Shade Details      | Cast Knurled Body      |
| Adjustable         | Yes                    |
| Wire Length        | 120" Max               |
| Wire Type          | Cloth Covered SVT Cord |
| Location           | Dry                    |
| Warranty           | 5 Years                |
| Canopy Dimensions  | D4-3/4" x H1/4"        |