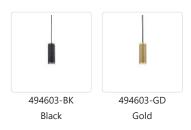

## **DESCRIPTION**

Single lamp pendant with aluminum cylindrical shade embellished by an oversize knurled pattern. Color configurations include black and gold with black interior. Suspended by a cloth covered SVT cord.