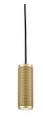

## **DESCRIPTION**

Single lamp pendant with aluminum cylindrical shade embellished by an oversize knurled pattern. Color configurations include black and gold with black interior. Suspended by a cloth covered SVT cord.