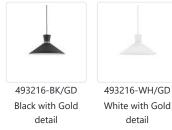

## VANDERBILT 493216 PENDANTS

## DESCRIPTION

Single-lamp pendant with conical aluminum shade with fine powdercoated finishes and anodized gold ring detail. Exterior shade colors are white or black, with matte white interior. Suspended by cloth cable