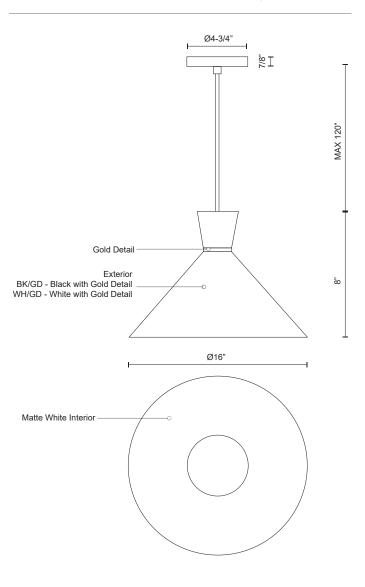

## SPECIFICATION DETAILS

\* For custom options, consult factory for details.

| Fixture Dimensions | D16" x H8"                |
|--------------------|---------------------------|
| Lamp Type          | Incandescent, Medium Base |
| Bulbs Included     | No                        |
| Wattage            | 1 x 60W                   |
| Voltage            | 120V                      |
| Shade Details      | Spun Aluminum Shade       |
| Adjustable         | Yes                       |
| Wire Length        | 120" Max                  |
| Wire Type          | Color Matching SJT Cord   |
| Location           | Dry                       |
| Warranty           | 5 Years                   |
| Canopy Dimensions  | D4-3/4" x H7/8"           |
|                    |                           |

## DESCRIPTION

Single-lamp pendant with conical aluminum shade with fine powdercoated finishes and anodized gold ring detail. Exterior shade colors are white or black, with matte white interior. Suspended by cloth cable