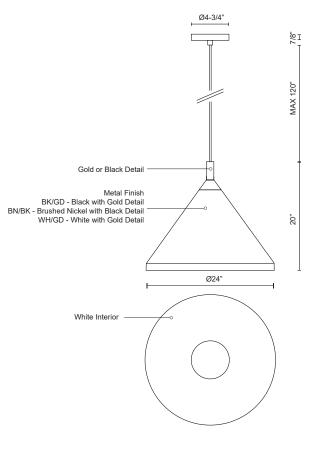

## DESCRIPTION

Single lamp pendant with conical aluminum shade with fine powdercoated or plated finishes with contrasting finial. Exterior shade colors are black or white with gold detail or brushed nickel with black detail. Suspended by cloth cable. Available in 2 sizes.

## SPECIFICATION DETAILS

\* For custom options, consult factory for details.

| Fixture Dimensions | D24'' x H20''               |
|--------------------|-----------------------------|
| Lamp Type          | Incandescent, Medium Base   |
| Bulbs Included     | No                          |
| Wattage            | 1 x 60W                     |
| Voltage            | 120V                        |
| Shade Details      | Spun Aluminum Shade         |
| Adjustable         | Yes                         |
| Wire Length        | 120" Max                    |
| Wire Type          |                             |
| whe type           | Color Matching SVT Cord     |
| Location           | Color Matching SVI Cord Dry |
|                    | 5                           |