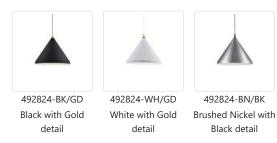

## DESCRIPTION

Single lamp pendant with conical aluminum shade with fine powdercoated or plated finishes with contrasting finial. Exterior shade colors are black or white with gold detail or brushed nickel with black detail. Suspended by cloth cable. Available in 2 sizes.