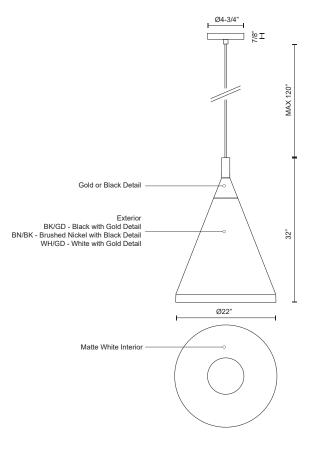

## DESCRIPTION

Single lamp pendant with conical aluminum shade with fine powdercoated or plated finishes with contrasting finial. Exterior shade colors are black or white with gold detail or brushed nickel with black detail. Suspended by cloth cable. Available in 3 sizes.

## SPECIFICATION DETAILS

\* For custom options, consult factory for details.

| Fixture Dimensions | D22'' x H32''             |
|--------------------|---------------------------|
| Lamp Type          | Incandescent, Medium Base |
| Bulbs Included     | No                        |
| Wattage            | 1 x 60W                   |
| Voltage            | 120V                      |
| Shade Details      | Spun Aluminum Shade       |
| Adjustable         | Yes                       |
| Wire Length        | 120" Max                  |
| Wire Type          | Color Matching SVT Cord   |
| Location           | Dry                       |
| Warranty           | 5 Years                   |
| Canopy Dimensions  | D4-3/4" x H7/8"           |
|                    |                           |