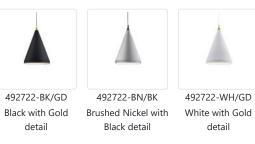

## DESCRIPTION

Single lamp pendant with conical aluminum shade with fine powdercoated or plated finishes with contrasting finial. Exterior shade colors are black or white with gold detail or brushed nickel with black detail. Suspended by cloth cable. Available in 3 sizes.