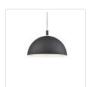

## **DESCRIPTION**

**PROJECT** 

Single-lamp pendant with aluminum dome shade showcasing powder-coated or plated finishes with metal details and a matte white interior. Exterior shade colors are black, brushed nickel, or white. Suspended by cloth cable. Available in three sizes.