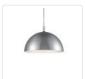

## **DESCRIPTION**

**PROJECT** 

Single-lamp pendant with aluminum dome shade showcasing powder-coated or plated finishes with metal details and a matte white interior. Exterior shade colors are black, brushed nickel, or white. Suspended by cloth cable. Available in three sizes.