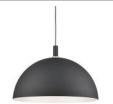

## **DESCRIPTION**

**PROJECT** 

Single-lamp pendant with aluminum dome shade showcasing powder-coated or plated finishes with metal details and a matte white interior. Exterior shade colors are black, brushed nickel, or white. Suspended by cloth cable. Available in three sizes.