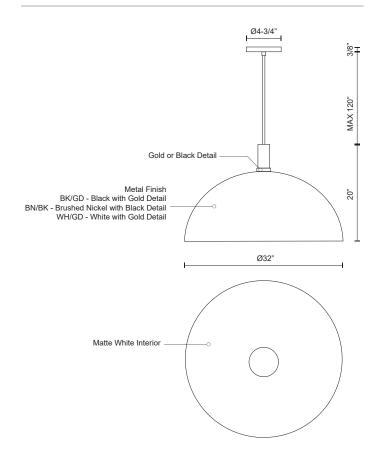

## **SPECIFICATION DETAILS**

\* For custom options, consult factory for details.

| Fixture Dimensions | D32" x H20"               |
|--------------------|---------------------------|
| Lamp Type          | Incandescent, Medium Base |
| Bulbs Included     | No                        |
| Wattage            | 1 x 60W                   |
| Voltage            | 120V                      |
| Shade Details      | Spun Aluminum Shade       |
| Adjustable         | Yes                       |
| Wire Length        | 120" Max                  |
| Wire Type          | Color Matching SVT Cord   |
| Location           | Dry                       |
| Warranty           | 5 Years                   |
| Canopy Dimensions  | D4-3/4" x H3/8"           |

## **DESCRIPTION**

**PROJECT** 

Single-lamp pendant with aluminum dome shade showcasing powder-coated or plated finishes with metal details and a matte white interior. Exterior shade colors are black, brushed nickel, or white. Suspended by cloth cable. Available in three sizes.