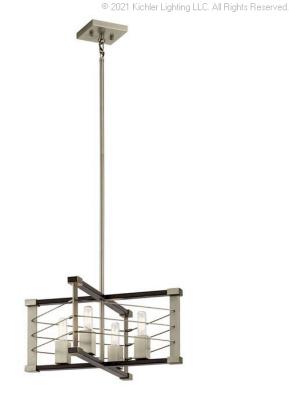

## **SPECIFICATIONS**

| 01 2011 107 11 10110                                                                                                                      |                                                             |
|-------------------------------------------------------------------------------------------------------------------------------------------|-------------------------------------------------------------|
| Certifications/Qualifications                                                                                                             |                                                             |
|                                                                                                                                           | www.kichler.com/warranty                                    |
| Dimensions                                                                                                                                |                                                             |
| Base Backplate Chain/Stem Length Weight Height Overall Height Width                                                                       | 4.75 DIA<br>36"<br>7.50 LBS<br>13.50"<br>46.00"<br>14.00"   |
| Light Source                                                                                                                              |                                                             |
| Bulb Product ID Lamp Included Lamp Type Light Source Max or Nominal Watt # of Bulbs/LED Modules Max Wattage/Range Socket Type Socket Wire | 4064CLR Not Included B Incandescent 60.00 4 60.00 CAND 105" |
| Mounting/Installation                                                                                                                     |                                                             |
| Interior/Exterior                                                                                                                         | Interior                                                    |

## Slope Ceiling Kit Included FIYTURE ATTRIBUTES

Lead Wire Length

Location Rating

Mounting Weight

| FIXTURE ATTRIBUTES           |              |
|------------------------------|--------------|
| Housing                      |              |
| Primary Material             | STEEL        |
| Product/Ordering Information |              |
| SKU                          | 44253MOK     |
| Finish                       | Midnight Oak |
| Style                        | Industrial   |
| UPC                          | 783927801454 |