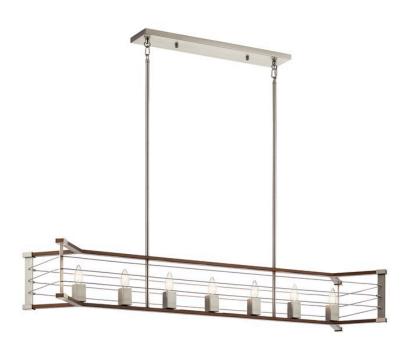

### **FIXTURE ATTRIBUTES**

Slope Ceiling Kit Included

Lead Wire Length Location Rating

Mounting Weight

| <b>Housing</b><br>Primary Material | Steel          |
|------------------------------------|----------------|
| Product/Ordering Information       |                |
| SKU                                | 44252NI        |
| Finish                             | Brushed Nickel |
| Style                              | Industrial     |
| UPC                                | 783927573450   |