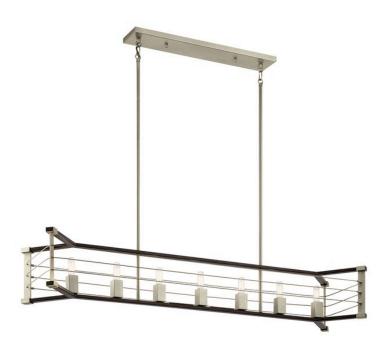

## Slope Ceiling Kit Included FIXTURE ATTRIBUTES

Interior/Exterior

Location Rating

Mounting Weight

Lead Wire Length

| Housing                      |              |
|------------------------------|--------------|
| Primary Material             | STEEL        |
| Product/Ordering Information |              |
| SKU                          | 44252MOK     |
| Finish                       | Midnight Oak |
| Style                        | Industrial   |
| UPC                          | 783927801447 |
|                              |              |

## **Finish Options**

Brushed Nickel

Midnight Oak