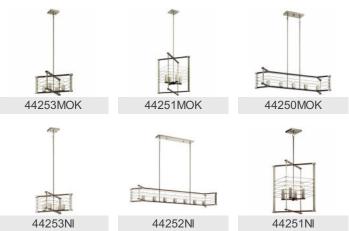

| Yes                                                                      |

## Slope Ceiling Kit Included FIXTURE ATTRIBUTES

Interior/Exterior

Location Rating

Mounting Weight

Lead Wire Length

| Housing                      |              |
|------------------------------|--------------|
| Primary Material             | STEEL        |
| Product/Ordering Information |              |
| SKU                          | 44252MOK     |
| Finish                       | Midnight Oak |
| Style                        | Industrial   |
| UPC                          | 783927801447 |
|                              |              |

Interior

18.50 LBS

66"

Dry

Yes

## **Finish Options**



Brushed Nickel



Midnight Oak



## **ALSO IN THIS FAMILY**