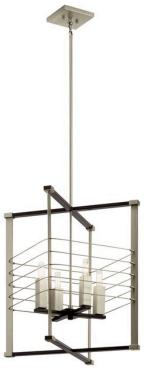

## **SPECIFICATIONS**

| Certifications/Qualifications                                       |                                                           |
|---------------------------------------------------------------------|-----------------------------------------------------------|
|                                                                     | www.kichler.com/warranty                                  |
| Dimensions                                                          |                                                           |
| Base Backplate Chain/Stem Length Weight Height Overall Height Width | 6.00 SQ<br>36"<br>15.80 LBS<br>24.75"<br>63.00"<br>16.75" |
| Light Source                                                        |                                                           |
| Bulb Product ID                                                     | 4064CLR                                                   |
| Lamp Included                                                       | Not Included                                              |
| Lamp Type                                                           | В                                                         |
| Light Source                                                        | Incandescent                                              |

## **FIXTURE ATTRIBUTES**

| Housing                      |              |
|------------------------------|--------------|
| Primary Material             | STEEL        |
| Product/Ordering Information |              |
| SKU                          | 44251MOK     |
| Finish                       | Midnight Oak |
| Style                        | Industrial   |
| UPC                          | 783927801430 |