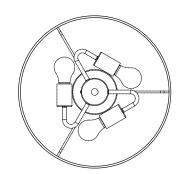

## **PENDANTS**

**PROJECT** 

Three lamp pendant with a round drum shape textured linen shade in your choice of two colors, acrylic bottom diffuser.

## **SPECIFICATION DETAILS**

\* For custom options, consult factory for details.

| Fixture Dimensions | D15-3/8" x H6"                 |
|--------------------|--------------------------------|
| Lamp Type          | Incandescent, A19, Medium Base |
| Bulbs Included     | No                             |
| Wattage            | 3 x 60W                        |
| Voltage            | 120V                           |
| Diffuser Details   | White Acrylic Diffuser         |
| Shade Details      | Textured Linen Shade           |
| Adjustable         | Yes                            |
| Rod Length         | 42" Max (3x12" + 1x6")         |
| Location           | Dry                            |
| Warranty           | 5 Years                        |
| Product Adaptor    | ADP002BN, Sold Seperately      |
| Canopy Dimensions  | D4-3/4" x H3/4"                |