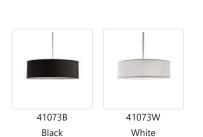

## **PENDANTS**

**PROJECT** 

Three lamp pendant with a round drum shape textured linen shade in your choice of two colors, acrylic bottom diffuser.