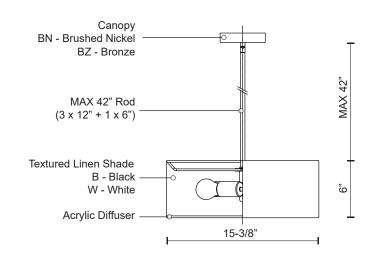

## **PENDANTS**

**PROJECT** 

Three lamp pendant with a round drum shape textured linen shade in your choice of two colors, acrylic bottom diffuser.

## **SPECIFICATION DETAILS**

\* For custom options, consult factory for details.

| Fixture Dimensions | D15-3/8" x H6"                 |
|--------------------|--------------------------------|
| Lamp Type          | Incandescent, A19, Medium Base |
| Bulbs Included     | No                             |
| Wattage            | 3 x 60W                        |
| Voltage            | 120V                           |
| Diffuser Details   | White Acrylic Diffuser         |
| Shade Details      | Textured Linen Shade           |
| Adjustable         | Yes                            |
| Rod Length         | 42" Max (3x12" + 1x6")         |
| Location           | Dry                            |
| Warranty           | 5 Years                        |
| Product Adaptor    | ADP002BN, Sold Seperately      |
| Canopy Dimensions  | D4-3/4" x H3/4"                |