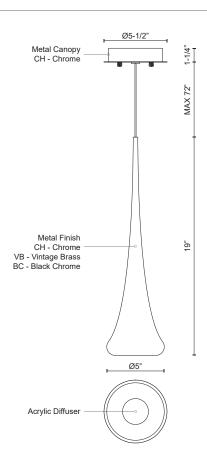

DESCRIPTION

Single LED lamp pendant, slender trumpet shaped with bottom frosted diffuser. Equipped with our powerful 120V AC LED technology. Chrome finish: available in a variety of multi-pendant options see series for family details. Black Chrome and Vintage Brass finish: build your own configuration, choose how many pendants and choose the canopy shape and size accordingly.

## SPECIFICATION DETAILS

\* For custom options, consult factory for details.

| Fixture Dimensions   | D5" x H19"                                                 |
|----------------------|------------------------------------------------------------|
| Light Source         | LED                                                        |
| Wattage              | 10W                                                        |
| Total Lumens         | 800lm                                                      |
| Delivered Lumens     | CH-446lm                                                   |
| Voltage              | 120V                                                       |
| Color Temperature    | 3000K                                                      |
| CRI (Ra)             | >90                                                        |
| Optional Color Temps | 2700K - 5000K Available, Minimum Order Quantities<br>Apply |
| LED Rated Life       | 50,000 hours                                               |
| Dimming              | 100% - 10%, ELV Dimmer (Not Included)                      |
| Diffuser Details     | Acrylic diffuser                                           |
| Adjustable           | Yes                                                        |
| Wire Length          | 72" Max                                                    |
| Wire Type            | Clear SSL Wire                                             |
| Location             | Dry                                                        |
| Warranty             | 5 Years                                                    |
| Canopy Dimensions    | D5-1/2" x H1-1/4"                                          |