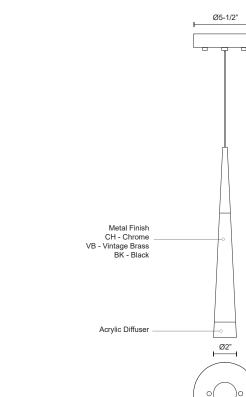

Single LED lamp pendant, slender cone-shaped cylinder with acrylic top and bottom of cone which lights up on both ends. Equipped with our powerful 120V AC LED technology. Chrome finish: available in a variety of multi-pendant options see series for family details. Black and Vintage Brass finish: build your own configuration, choose how many pendants and choose the canopy shape and size accordingly.

-1/4"

MAX 72"

16-5/8"

402501BK-LED

Black

\* For custom options, consult factory for details.

402501CH-LED

Chrome

402501VB-LED

Vintage Brass

| Fixture Dimensions   | D2" x H16-5/8"                                             |
|----------------------|------------------------------------------------------------|
| Light Source         | LED                                                        |
| Wattage              | 5W                                                         |
| Total Lumens         | 400lm                                                      |
| Delivered Lumens     | CH-265lm                                                   |
| Voltage              | 120V                                                       |
| Color Temperature    | 3000K                                                      |
| CRI (Ra)             | >90                                                        |
| Optional Color Temps | 2700K - 5000K Available, Minimum Order Quantities<br>Apply |
| LED Rated Life       | 50,000 hours                                               |
| Dimming              | 100% - 10%, ELV Dimmer (Not Included)                      |
| Diffuser Details     | White Acrylic                                              |
| Adjustable           | Yes                                                        |
| Wire Length          | 72" Max                                                    |
| Wire Type            | Clear SSL Wire                                             |
| Location             | Dry                                                        |
| Warranty             | 5 Years                                                    |
| Canopy Dimensions    | D5-1/2" x H1-1/4"                                          |
|                      |                                                            |