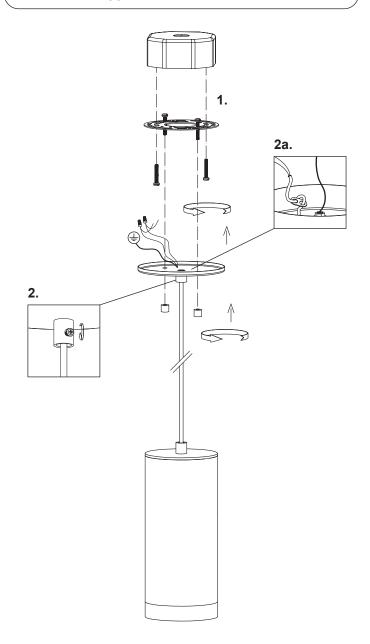

• For dimming, an ELV (Electronic Low Voltage) dimmer is required.

Remove the fixture from its original packaging. Remove the canopy mounting plate from within the canopy and attach it to the electrical junction box on the ceiling using the two screws provided in the hardware package.

Select the desired length you would like the fixture to hang down from the ceiling (72" maximum). To set the fixture hanging height undo the wire strain relief in the center of the canopy until the electrical wire can move freely. When you have achieved the desired length tighten the wire strain relief in the center of the canopy. (2a) Slide the wire safety grip down the wire until it is as close as possible to where the wire enters the inside of the canopy to firmly lock the wire in place.

Once your fixture is completely together you can now attach the canopy to the mounting plate, which is attached to the electrical junction box on the ceiling. First attach all wiring with the provided marrets (white to white "N", black to black "L", ground to ground "G"). Align the two holes from the canopy to the two screws pointing down from the mounting plate. Push the screws through the canopy plate so they are poking through, once this is complete you can screw on the decorative nuts until tight.