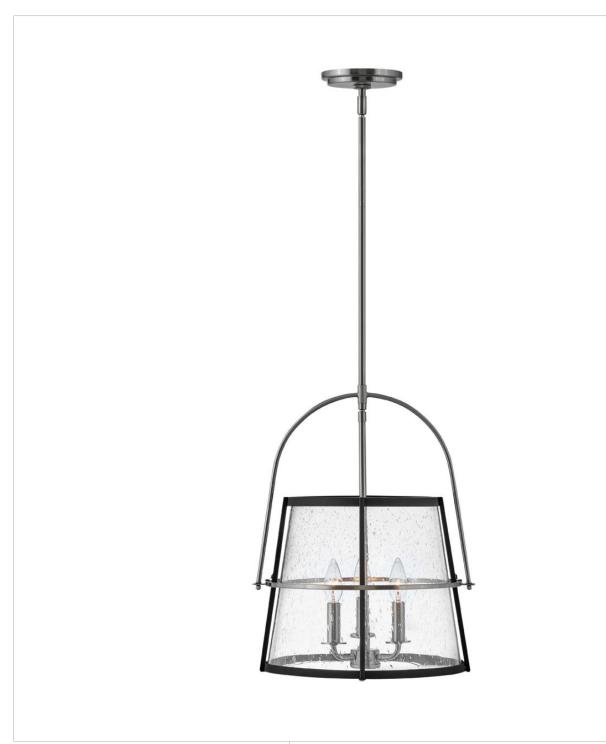

## **TOURNON**

## MEDIUM PENDANT | 38113BN

Tournon merges timeless appeal with contemporary functionality. The two-toned steel frame holds the clear seedy glass shade surrounding the lamps within. An oversized yoke completes the mid-century-modern design. It is available in a Heritage Brass or Brushed Nickel finish, each complemented by Black accents.

FINISH: Brushed Nickel

GLASS: Clear Seedy

**WIDTH**: 15" **HEIGHT**: 19"

**DEPTH**: 14.3"

LIGHT SOURCE: Socket WATTAGE: 3-60w Cand.

HINKLEY 33000 Pin Oak Parkway Avon Lake, OH 44012 **PHONE: (440) 653-5500** Toll Free: 1 (800) 446-5539 hinkley.com