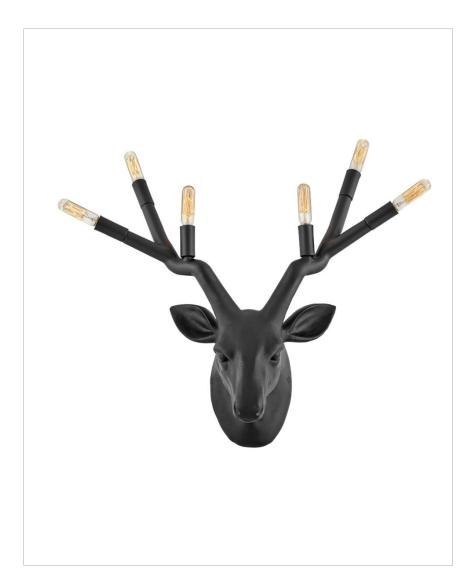

## STAG 30602BK

SIX LIGHT SCONCE

Yes deer! A playful, contemporary take on traditional lodge decor, Stag is an over scaled sconce big on style. Featured in Chalk White or Black, Stag bounds into any space with illumination and charm all-in-one. Sconces feature a removable black cord with on/off switch to suit anywhere you choose to roam.

| DETAILS   |       |
|-----------|-------|
| FINISH:   | Black |
| MATERIAL: | Resin |

| DIMENSIONS     |               |
|----------------|---------------|
| WIDTH:         | 22.8"         |
| HEIGHT:        | 20"           |
| WEIGHT:        | 8 lbs.        |
| BACK PLATE:    | 5" W x 8.5" H |
| EXTENSION:     | 9.3"          |
| TOP TO OUTLET: | 16.75"        |

| LIGHT SOURCE  |             |
|---------------|-------------|
| LIGHT SOURCE: | Socket      |
| WATTAGE:      | 6-60w Cand. |
| VOLTAGE:      | 120v        |

| SHIPPING       | ]       |
|----------------|---------|
| CARTON LENGTH: | 10.8"   |
| CARTON WIDTH:  | 24"     |
| CARTON HEIGHT: | 24"     |
| CARTON WEIGHT: | 10 lbs. |

## PRODUCT DETAILS:

- Suitable for use in dry (indoor) locations as defined by NEC and CEC. Meets United States UL Underwriters Laboratories & CSA Canadian Standards Association Product Safety Standards
- Ideal for vintage filament bulbs (not included)
- Features on/off switch
- Can be hard wired or mounted with fabric covered plug-in cord.
- Merging the best of traditional and modern elements, with a sophisticated and streamlined silhouette perfect for any space
- Bold silhouette with dramatic details creates a modern statement
- Optional cord cover available, 6938BK
- Artisanal details, a rich finish and artisanal elements add warm rustic style