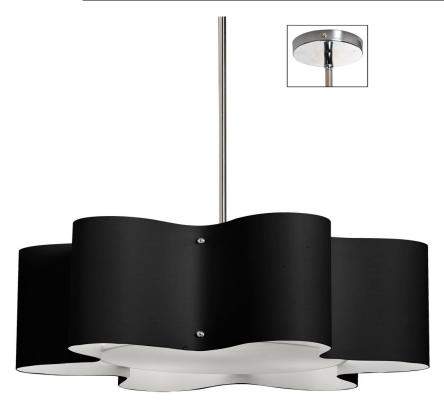

## ZUL-243-PC-BK - 3LT Wave Drum Pend Jtone Blk w/195F Diff

3 Light Zulu Pendant with Black Shade, Polished Chrome Finish

| Height<br>Width/Length<br>Depth<br>Weight                                                | 8.5<br>24<br>24<br>14     | No. of Bulbs<br>LED Compatible<br>Total Wattage                 | 3<br>LED Compatible<br>69                                      |
|------------------------------------------------------------------------------------------|---------------------------|-----------------------------------------------------------------|----------------------------------------------------------------|
| Body Material<br>Finish/Color<br>Type of Finish                                          | Fabric<br>Black<br>Fabric | Second Material Second Finish/Color Second Type of Finish       | Metal<br>Polished Chrome<br>Electroplated                      |
| Bulb 1 Amount Bulb 1 Base Type Bulb 1 Max Watt. Bulb 1 Included Bulb 1 Lumens Bulb 1 CRI | 3<br>E26<br>23<br>No      | Rated For<br>Voltage<br>Approval<br>Warranty<br>Instal Position | Dry Location<br>120V<br>cUL or equivalent<br>1 Year<br>Ceiling |