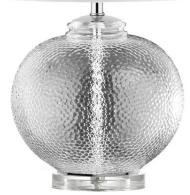

## TYR-235T-CLR - 1LT Glass Table Lamp w/ White Shade

## 1 Light Incandescent Glass Table Lamp with White Shade

| Height<br>Width/Length<br>Depth<br>Weight                                                | 23.5<br>14<br>14<br>6   | No. of Bulbs<br>LED Compatible<br>Total Wattage                 | 1<br>LED Compatible<br>100                               |
|------------------------------------------------------------------------------------------|-------------------------|-----------------------------------------------------------------|----------------------------------------------------------|
| Body Material<br>Finish/Color<br>Type of Finish                                          | Glass<br>Clear<br>Glass | Second Material<br>Second Finish/Color<br>Second Type of Finish | Metal<br>Polished Chrome<br>Electroplated                |
| Bulb 1 Amount Bulb 1 Base Type Bulb 1 Max Watt. Bulb 1 Included Bulb 1 Lumens Bulb 1 CRI | 1<br>E26<br>100<br>No   | Rated For<br>Voltage<br>Approval<br>Warranty<br>Instal Position | Dry<br>120V<br>cUL or equivalent<br>1 Year<br>Table/Desk |