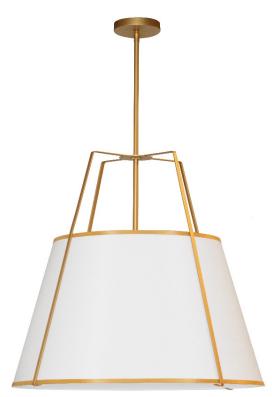

## TRA-3P-GLD-WH - 3LT Trapezoid Pendant Gold/ White Shade w/790 Diff

3 Light Trapezoid Pendant Gold frame and White Shade w/790 Diffuser

| Height<br>Width/Length<br>Depth<br>Weight                                                               | 26<br>24<br>24<br>8       | No. of Bulbs<br>LED Compatible<br>Total Wattage                 | 3<br>LED Compatible<br>300                            |
|---------------------------------------------------------------------------------------------------------|---------------------------|-----------------------------------------------------------------|-------------------------------------------------------|
| Body Material<br>Finish/Color<br>Type of Finish                                                         | Fabric<br>Gold<br>Painted |                                                                 |                                                       |
| Bulb 1 Amount<br>Bulb 1 Base Type<br>Bulb 1 Max Watt.<br>Bulb 1 Included<br>Bulb 1 Lumens<br>Bulb 1 CRI | 3<br>E26<br>100<br>No     | Rated For<br>Voltage<br>Approval<br>Warranty<br>Instal Position | Dry<br>120V<br>cUL or equivalent<br>1 Year<br>Ceiling |