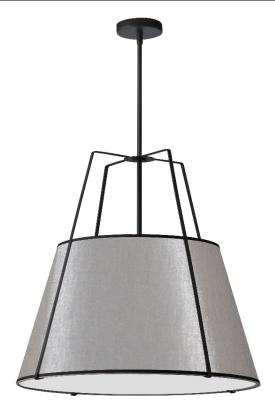

## TRA-3P-BK-GRY - 3LT Trapezoid Pendant Black/Grey Shade w/ 790 Diff

3 Light Trapezoid Pendant Black Grey Shade with 790 Diffuser

| Height<br>Width/Length<br>Depth<br>Weight                                                | 26<br>24<br>24<br>8              | No. of Bulbs<br>LED Compatible<br>Total Wattage                 | 3<br>LED Compatible<br>300                            |
|------------------------------------------------------------------------------------------|----------------------------------|-----------------------------------------------------------------|-------------------------------------------------------|
| Body Material<br>Finish/Color<br>Type of Finish                                          | Fabric<br>Matte Black<br>Painted |                                                                 |                                                       |
| Bulb 1 Amount Bulb 1 Base Type Bulb 1 Max Watt. Bulb 1 Included Bulb 1 Lumens Bulb 1 CRI | 3<br>E26<br>100<br>No            | Rated For<br>Voltage<br>Approval<br>Warranty<br>Instal Position | Dry<br>120V<br>cUL or equivalent<br>1 Year<br>Ceiling |