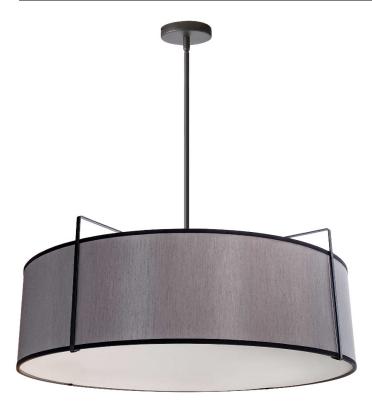

## TRA-244P-BK-GRY - 4LT Drum Pendant Black/Grey Shade w/ 790 Diff

4 Light Drum Pendant, Black/Grey Shade, 790 Diffuser, Black

| Height<br>Width/Length<br>Depth<br>Weight                                                | 10<br>24<br>24<br>6        | No. of Bulbs<br>LED Compatible<br>Total Wattage                 | 4<br>LED Compatible<br>400                            |
|------------------------------------------------------------------------------------------|----------------------------|-----------------------------------------------------------------|-------------------------------------------------------|
| Body Material<br>Finish/Color<br>Type of Finish                                          | Metal<br>Black<br>Hardback | Second Material<br>Second Finish/Color<br>Second Type of Finish | Metal<br>Black<br>painted                             |
| Bulb 1 Amount Bulb 1 Base Type Bulb 1 Max Watt. Bulb 1 Included Bulb 1 Lumens Bulb 1 CRI | 4<br>E26<br>100<br>No      | Rated For<br>Voltage<br>Approval<br>Warranty<br>Instal Position | Dry<br>120V<br>cUL or equivalent<br>1 Year<br>Ceiling |