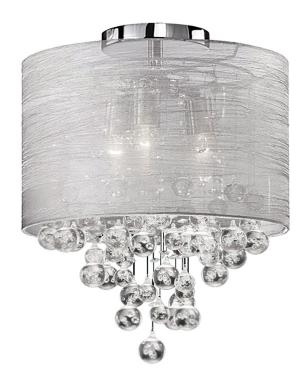

## TAH-122FH-PC - 2LT Incan Crystal Flush-Mount P Chrome Silver

2 Light Incandescent Crystal Flush Mount Polished Chrome Finish with Silver Organza Shade

| Height<br>Width/Length<br>Depth<br>Weight                                                | 16.3<br>12<br>12<br>9                     | No. of Bulbs<br>LED Compatible<br>Total Wattage                 | 2<br>LED Compatible<br>120                            |
|------------------------------------------------------------------------------------------|-------------------------------------------|-----------------------------------------------------------------|-------------------------------------------------------|
| Body Material<br>Finish/Color<br>Type of Finish                                          | Metal<br>Polished Chrome<br>Electroplated | Second Material<br>Second Finish/Color<br>Second Type of Finish | Crystal<br>Clear<br>Optical                           |
| Bulb 1 Amount Bulb 1 Base Type Bulb 1 Max Watt. Bulb 1 Included Bulb 1 Lumens Bulb 1 CRI | 2<br>E26<br>60<br>No                      | Rated For<br>Voltage<br>Approval<br>Warranty<br>Instal Position | Dry<br>120V<br>cUL or equivalent<br>1 Year<br>Ceiling |