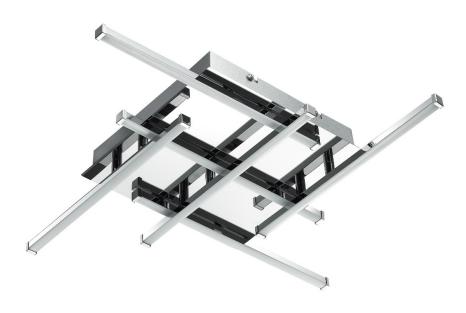

## SUM-2020FH-PC - 6LT Flush Mount, Polished Chrome

## 6 Light LED Flush Mount, Polished Chrome Finish

| Height<br>Width/Length<br>Depth<br>Weight                       | 3.25<br>20<br>20<br>10                              | No. of Bulbs<br>LED Compatible<br>Total Wattage | 6<br>Integrated LED<br>20                 |
|-----------------------------------------------------------------|-----------------------------------------------------|-------------------------------------------------|-------------------------------------------|
| Body Material<br>Finish/Color<br>Type of Finish                 | Stainless Steel<br>Polished Chrome<br>Electroplated | Second Finish/Color                             | White                                     |
| Bulb 1 Amount Bulb 1 Base Type Bulb 1 Max Watt. Bulb 1 Included | 6<br>LED<br>3.3<br>Yes                              | Rated For<br>Voltage<br>Approval                | Damp Location<br>120<br>cUL or equivalent |
| Bulb 1 Lumens<br>Bulb 1 CRI                                     | 1300<br>80+                                         | Warranty<br>Instal Position                     | 5 Year Limited<br>Ceiling                 |