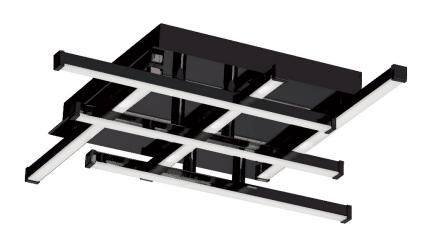

## 18W LED Flush Mount Matte Black with White Acrylic Diffuser

| Height<br>Width/Length<br>Depth<br>Weight                                                | 3.25<br>14.75<br>14.75<br>8         | No. of Bulbs<br>LED Compatible<br>Total Wattage                 | 6<br>Integrated LED<br>18                               |
|------------------------------------------------------------------------------------------|-------------------------------------|-----------------------------------------------------------------|---------------------------------------------------------|
| Body Material<br>Finish/Color<br>Type of Finish                                          | Metal<br>Matte Black<br>Painted     |                                                                 |                                                         |
| Bulb 1 Amount Bulb 1 Base Type Bulb 1 Max Watt. Bulb 1 Included Bulb 1 Lumens Bulb 1 CRI | 6<br>LED<br>3<br>Yes<br>1100<br>80+ | Rated For<br>Voltage<br>Approval<br>Warranty<br>Instal Position | Damp<br>120V<br>cUL or equivalent<br>5 Years<br>Ceiling |