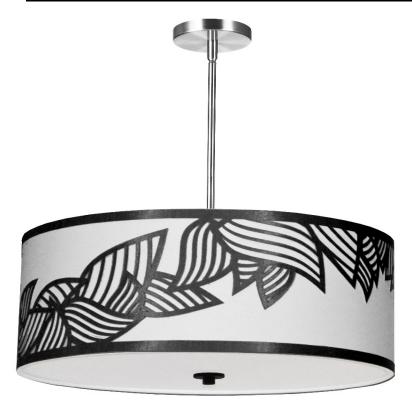

## SOP-244P-PC-BW - 4LT Pendant Polished Chrome Black & White Shade

## 4 Light Pendant Polished Chrome Black and White Shade

| Height<br>Width/Length<br>Depth<br>Weight                                                | 8<br>24<br>24<br>8                         | No. of Bulbs<br>LED Compatible<br>Total Wattage                 | 4<br>LED Compatible<br>400                                     |
|------------------------------------------------------------------------------------------|--------------------------------------------|-----------------------------------------------------------------|----------------------------------------------------------------|
| Body Material<br>Finish/Color<br>Type of Finish                                          | Fabric<br>Polished Chrome<br>Electroplated |                                                                 |                                                                |
| Bulb 1 Amount Bulb 1 Base Type Bulb 1 Max Watt. Bulb 1 Included Bulb 1 Lumens Bulb 1 CRI | 4<br>E26<br>100<br>No                      | Rated For<br>Voltage<br>Approval<br>Warranty<br>Instal Position | Dry Location<br>120V<br>cUL or equivalent<br>1 Year<br>Ceiling |