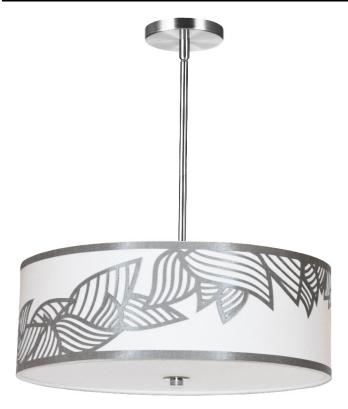

## SOP-194P-PC-SV - 4LT Pendant Polished Chrome Silver & White Shade

## 4 Light Pendant Polished Chrome Silver and White Shade

| Height<br>Width/Length<br>Depth<br>Weight                                                | 7<br>19<br>19<br>6                         | No. of Bulbs<br>LED Compatible<br>Total Wattage                 | 4<br>LED Compatible<br>300                                     |
|------------------------------------------------------------------------------------------|--------------------------------------------|-----------------------------------------------------------------|----------------------------------------------------------------|
| Body Material<br>Finish/Color<br>Type of Finish                                          | Fabric<br>Polished Chrome<br>Electroplated |                                                                 |                                                                |
| Bulb 1 Amount Bulb 1 Base Type Bulb 1 Max Watt. Bulb 1 Included Bulb 1 Lumens Bulb 1 CRI | 4<br>E26<br>75<br>No                       | Rated For<br>Voltage<br>Approval<br>Warranty<br>Instal Position | Dry Location<br>120V<br>cUL or equivalent<br>1 Year<br>Ceiling |