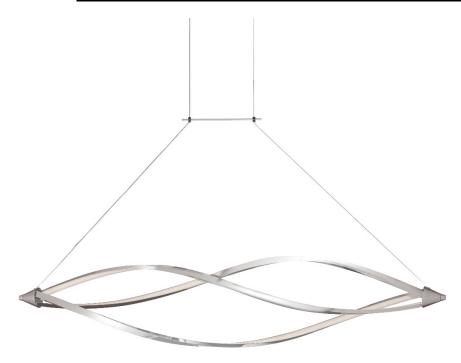

## SEL-72HP-SC - 53W LED Horizontal Pendant, Satin Chrome Finish

## 53W LED Horizontal Pendant, Satin Chrome Finish

| Height<br>Width/Length<br>Depth<br>Weight                                                | 14<br>72<br>14<br>15                   | No. of Bulbs<br>LED Compatible<br>Total Wattage                 | 3<br>Integrated LED<br>52.5                                     |
|------------------------------------------------------------------------------------------|----------------------------------------|-----------------------------------------------------------------|-----------------------------------------------------------------|
| Body Material<br>Finish/Color<br>Type of Finish                                          | Metal<br>Satin Chrome<br>Electroplated | Second Material<br>Second Finish/Color<br>Second Type of Finish | Silicone<br>White<br>Electroplated                              |
| Bulb 1 Amount Bulb 1 Base Type Bulb 1 Max Watt. Bulb 1 Included Bulb 1 Lumens Bulb 1 CRI | 3<br>LED<br>17.5<br>Yes<br>3300<br>80+ | Rated For<br>Voltage<br>Approval<br>Warranty<br>Instal Position | Damp Location<br>120V<br>cUL or equivalent<br>1 Year<br>Ceiling |