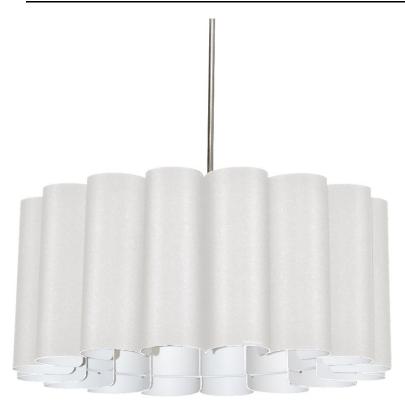

## SAN244-PC-2400 - 4LT Sandra Pendant Milano White Polished Chrome

## 4 Light Sandra Pendant Milano White Polished Chrome

| Height                 | 12              | No. of Bulbs           | 4                 |  |  |  |
|------------------------|-----------------|------------------------|-------------------|--|--|--|
| Width/Length           | 24              | <b>LED Compatible</b>  | LED Compatible    |  |  |  |
| Depth                  | 24              | <b>Total Wattage</b>   | 400               |  |  |  |
| Weight                 | 4               |                        |                   |  |  |  |
| <b>Body Material</b>   | Fabric          |                        |                   |  |  |  |
| Finish/Color           | Polished Chrome |                        |                   |  |  |  |
| Type of Finish         | Electroplated   |                        |                   |  |  |  |
| Bulb 1 Amount          | 4               | Rated For              | Dry               |  |  |  |
| Bulb 1 Base Type       | E26             | Voltage                | 120V              |  |  |  |
| Bulb 1 Max Watt.       | 100             |                        |                   |  |  |  |
| <b>Bulb 1 Included</b> | No              | Approval               | cUL or equivalent |  |  |  |
| <b>Bulb 1 Lumens</b>   |                 | Warranty               | 1 Year            |  |  |  |
| Bulb 1 CRI             |                 | <b>Instal Position</b> | Ceiling           |  |  |  |