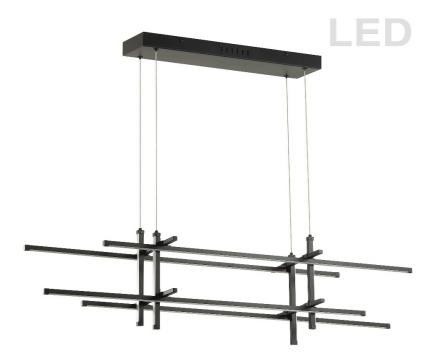

## SAL-4060LEDHP-MB - 60W Horiz Pendant MB w/ WH Acrylic Diffuser

60W Horizontal Pendant, Matte Black with White Acrylic Diffuser

| Height<br>Width/Length<br>Depth<br>Weight                                                               | 12<br>40<br>10<br>8                   | No. of Bulbs<br>LED Compatible<br>Total Wattage                 | 8<br>Integrated LED<br>60                              |
|---------------------------------------------------------------------------------------------------------|---------------------------------------|-----------------------------------------------------------------|--------------------------------------------------------|
| Body Material<br>Finish/Color<br>Type of Finish                                                         | Metal<br>Matte Black<br>Painted       | Second Material<br>Second Finish/Color                          | Acrylic<br>White                                       |
| Bulb 1 Amount<br>Bulb 1 Base Type<br>Bulb 1 Max Watt.<br>Bulb 1 Included<br>Bulb 1 Lumens<br>Bulb 1 CRI | 8<br>LED<br>7.5<br>Yes<br>4200<br>80+ | Rated For<br>Voltage<br>Approval<br>Warranty<br>Instal Position | Dry<br>120V<br>cUL or equivalent<br>5 Years<br>Ceiling |