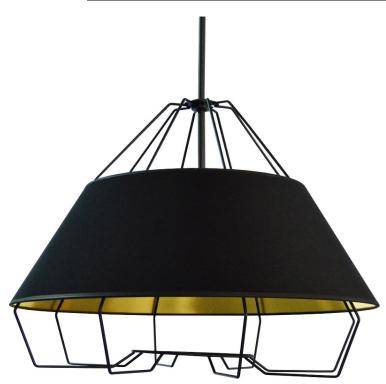

4 Light Black Pendant with Black on Gold Hardback Shade

| Height<br>Width/Length<br>Depth<br>Weight             | 20<br>24<br>24<br>7 | No. of Bulbs<br>LED Compatible<br>Total Wattage | 4<br>LED Compatible<br>400 |
|-------------------------------------------------------|---------------------|-------------------------------------------------|----------------------------|
| Body Material                                         | Fabric              | Second Material                                 | Metal                      |
| Finish/Color                                          | Black               | Second Finish/Color                             | Black                      |
| Type of Finish                                        | Fabric              | Second Type of Finish                           | Painted                    |
| Bulb 1 Amount<br>Bulb 1 Base Type<br>Bulb 1 Max Watt. | 4<br>E26<br>100     | Rated For<br>Voltage                            | Dry Location<br>120        |
| Bulb 1 Included                                       | No                  | Approval                                        | cUL or equivalent          |
| Bulb 1 Lumens                                         |                     | Warranty                                        | 1 Year                     |
| Bulb 1 CRI                                            |                     | Instal Position                                 | Ceiling                    |