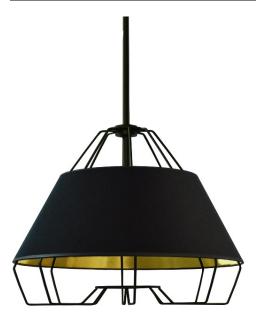

## ROC-1512-698 - 1LT, 15" Diameter Pendant, BK/GLD

## 1 Light Black Pendant with Black on Gold Hardback Shade

| Height<br>Width/Length<br>Depth<br>Weight             | 12.5<br>15<br>15<br>5 | No. of Bulbs<br>LED Compatible<br>Total Wattage | 1<br>LED Compatible<br>100 |
|-------------------------------------------------------|-----------------------|-------------------------------------------------|----------------------------|
| Body Material                                         | Fabric                | Second Material                                 | Metal                      |
| Finish/Color                                          | Black                 | Second Finish/Color                             | Black                      |
| Type of Finish                                        | Fabric                | Second Type of Finish                           | Painted                    |
| Bulb 1 Amount<br>Bulb 1 Base Type<br>Bulb 1 Max Watt. | 1<br>E26<br>100       | Rated For<br>Voltage                            | Dry Location<br>120        |
| Bulb 1 Included                                       | Νο                    | Approval                                        | cUL or equivalent          |
| Bulb 1 Lumens                                         |                       | Warranty                                        | 1 Year                     |
| Bulb 1 CRI                                            |                       | Instal Position                                 | Ceiling                    |