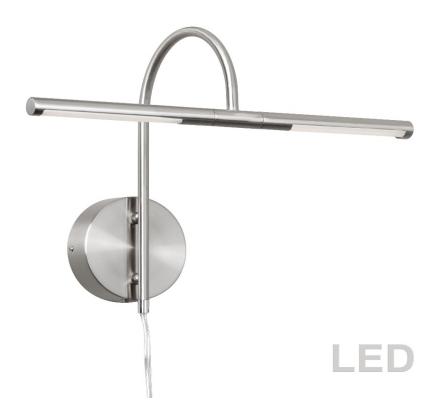

## PICLED-152-SC - 6W Picture Light, Satin Chrome Finish

## 6W LED Picture Light Satin Chrome Finish

| Height<br>Width/Length<br>Depth<br>Weight                                                | 12.75<br>17.5<br>8.5<br>2              | No. of Bulbs<br>LED Compatible<br>Total Wattage                 | 2<br>Integrated LED<br>6                            |
|------------------------------------------------------------------------------------------|----------------------------------------|-----------------------------------------------------------------|-----------------------------------------------------|
| Body Material<br>Finish/Color<br>Type of Finish                                          | Metal<br>Satin Chrome<br>Electroplated |                                                                 |                                                     |
| Bulb 1 Amount Bulb 1 Base Type Bulb 1 Max Watt. Bulb 1 Included Bulb 1 Lumens Bulb 1 CRI | 2<br>LED<br>3<br>Yes<br>250<br>80+     | Rated For<br>Voltage<br>Approval<br>Warranty<br>Instal Position | Dry<br>120V<br>cUL or equivalent<br>5 Years<br>Wall |