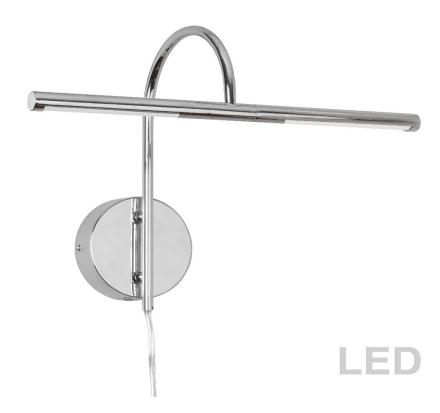

## PICLED-152-PC - 6W Picture Light Polished Chrome

## 6W LED Picture Light Polished Chrome Finish

| Height<br>Width/Length                          | 12.75<br>17.5                             | No. of Bulbs<br>LED Compatible | 2<br>Integrated LED |
|-------------------------------------------------|-------------------------------------------|--------------------------------|---------------------|
| Depth                                           | 8.5                                       | Total Wattage                  | 6                   |
| Weight                                          | 2                                         |                                |                     |
| Body Material<br>Finish/Color<br>Type of Finish | Metal<br>Polished Chrome<br>Electroplated |                                |                     |
| Bulb 1 Amount                                   | 2                                         | Rated For                      | Dry                 |
| Bulb 1 Base Type                                | LED                                       | Voltage                        | 120V                |
| Bulb 1 Max Watt.                                | 3                                         |                                |                     |
| Bulb 1 Included                                 | Yes                                       | Approval                       | cUL or equivalent   |
| Bulb 1 Lumens                                   | 250                                       | Warranty                       | 5 Years             |
| Bulb 1 CRI                                      | 80+                                       | Instal Position                | Wall                |