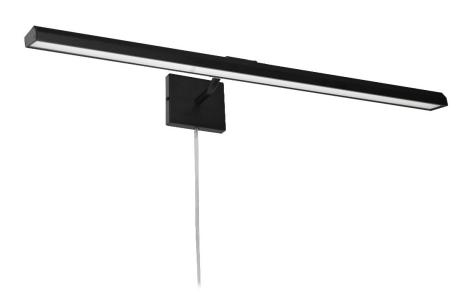

40W 32" Picture Light, Matte Black with Frosted Glass Diffuser

| Height<br>Width/Length<br>Depth<br>Weight                                     | 2.75<br>32<br>9<br>7            | No. of Bulbs<br>LED Compatible<br>Total Wattage | 4<br>Integrated LED<br>40                   |
|-------------------------------------------------------------------------------|---------------------------------|-------------------------------------------------|---------------------------------------------|
| Body Material<br>Finish/Color<br>Type of Finish                               | Metal<br>Matte Black<br>Painted | Second Material Second Finish/Color             | Glass<br>Frosted                            |
| Bulb 1 Amount Bulb 1 Base Type Bulb 1 Max Watt. Bulb 1 Included Bulb 1 Lumens | 4<br>LED<br>10<br>Yes<br>2800   | Rated For<br>Voltage<br>Approval<br>Warranty    | Dry<br>120V<br>cUL or equivalent<br>5 Years |
| Bulb 1 CRI                                                                    | 90+                             | Instal Position                                 | Wall                                        |