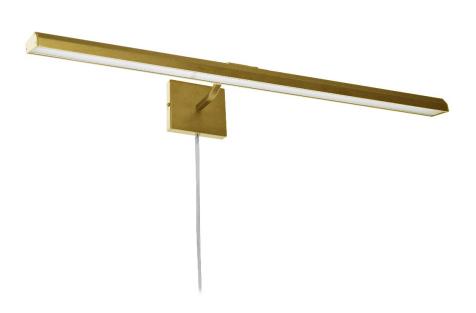

40W 32" Picture Light, Aged Brass with Frosted Glass Diffuser

| Height               | 2.75          | No. of Bulbs        | 4                 |
|----------------------|---------------|---------------------|-------------------|
| Width/Length         | 32            | LED Compatible      | Integrated LED    |
| Depth                | 9             | Total Wattage       | 40                |
| Weight               | 7             |                     |                   |
| <b>Body Material</b> | Metal         | Second Material     | Glass             |
| Finish/Color         | Aged Brass    | Second Finish/Color | Frosted           |
| Type of Finish       | Electroplated |                     |                   |
| Bulb 1 Amount        | 4             | Rated For           | Dry               |
| Bulb 1 Base Type     | LED           | Voltage             | 120V              |
| Bulb 1 Max Watt.     | 10            |                     |                   |
| Bulb 1 Included      | Yes           | Approval            | cUL or equivalent |
| <b>Bulb 1 Lumens</b> | 2800          | Warranty            | 5 Years           |