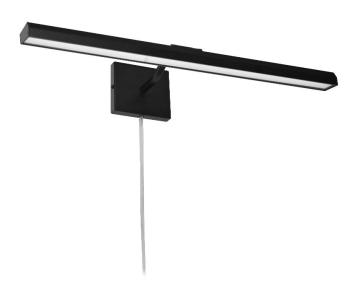

30W 24" Picture Light, Matte Black with Frosted Glass Diffuser

| Height<br>Width/Length<br>Depth<br>Weight | 2.75<br>24<br>9<br>4 | No. of Bulbs<br>LED Compatible<br>Total Wattage | 3<br>Integrated LED<br>30 |
|-------------------------------------------|----------------------|-------------------------------------------------|---------------------------|
| <b>Body Material</b>                      | Metal                | Second Material                                 | Glass                     |
| Finish/Color                              | Matte Black          | Second Finish/Color                             | Frosted                   |
| Type of Finish                            | Painted              |                                                 |                           |
| Bulb 1 Amount                             | 3                    | Rated For                                       | Dry                       |
| Bulb 1 Base Type                          | LED                  | Voltage                                         | 120V                      |
| Bulb 1 Max Watt.                          | 10                   |                                                 |                           |
| <b>Bulb 1 Included</b>                    | Yes                  | Approval                                        | cUL or equivalent         |
| <b>Bulb 1 Lumens</b>                      | 2100                 | Warranty                                        | 5 Years                   |
| Bulb 1 CRI                                | 90+                  | Instal Position                                 | Wall                      |