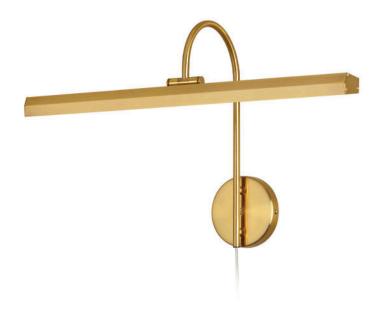

## PIC120-23LED-AGB - 30W Picture Light, Aged Brass Finish

## 30W Picture Light Aged Brass Finish

| Height<br>Width/Length<br>Depth<br>Weight | 14.5<br>24.125<br>9.75<br>3 | No. of Bulbs<br>LED Compatible<br>Total Wattage | 3<br>Integrated LED<br>30 |
|-------------------------------------------|-----------------------------|-------------------------------------------------|---------------------------|
| Body Material                             | Metal                       |                                                 |                           |
| Finish/Color                              | Aged Brass                  |                                                 |                           |
| Type of Finish                            | Electroplated               |                                                 |                           |
| Bulb 1 Amount                             | 3                           | Rated For                                       | Dry                       |
| Bulb 1 Base Type                          | LED                         | Voltage                                         | ,<br>120V                 |
| Bulb 1 Max Watt.                          | 10                          | Ü                                               |                           |
| Bulb 1 Included                           | Yes                         | Approval                                        | cUL or equivalent         |
| Bulb 1 Lumens                             | 648                         | Warranty                                        | 5 Years                   |
| Bulb 1 CRI                                | 90+                         | Instal Position                                 | Wall                      |