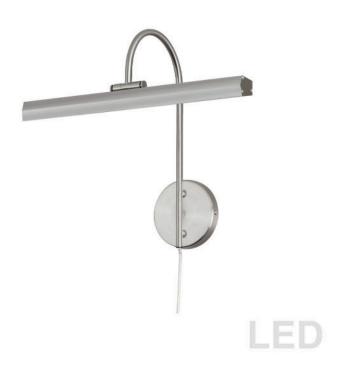

## PIC120-16LED-SC - 24W Picture Light, Satin Chrome Finish

## 24W Picture Light Satin Chrome Finish

| Height           | 14.5          | No. of Bulbs    | 2                 |
|------------------|---------------|-----------------|-------------------|
| Width/Length     | 16.25         | LED Compatible  | Integrated LED    |
| Depth            | 9.75          | Total Wattage   | 24                |
| Weight           | 2             |                 |                   |
| Body Material    | Metal         |                 |                   |
| Finish/Color     | Satin Chrome  |                 |                   |
| Type of Finish   | Electroplated |                 |                   |
| Bulb 1 Amount    | 2             | Rated For       | Dry               |
| Bulb 1 Base Type | LED           | Voltage         | 120V              |
| Bulb 1 Max Watt. | 12            |                 |                   |
| Bulb 1 Included  | Yes           | Approval        | cUL or equivalent |
| Bulb 1 Lumens    | 576           | Warranty        | 5 Years           |
| Bulb 1 CRI       | 90+           | Instal Position | Wall              |