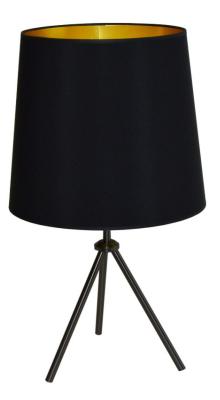

## 1LT 3 Leg Drum Table Fixture w/BK-GLD Shd

| Height<br>Width/Length<br>Depth<br>Weight                                                               | 30<br>15<br>15<br>5             | No. of Bulbs<br>LED Compatible<br>Total Wattage                 | 1<br>LED Compatible<br>100                                        |
|---------------------------------------------------------------------------------------------------------|---------------------------------|-----------------------------------------------------------------|-------------------------------------------------------------------|
| Body Material<br>Finish/Color<br>Type of Finish                                                         | Metal<br>Matte Black<br>Painted |                                                                 |                                                                   |
| Bulb 1 Amount<br>Bulb 1 Base Type<br>Bulb 1 Max Watt.<br>Bulb 1 Included<br>Bulb 1 Lumens<br>Bulb 1 CRI | 1<br>E26<br>100<br>No           | Rated For<br>Voltage<br>Approval<br>Warranty<br>Instal Position | Dry Location<br>120V<br>cUL or equivalent<br>1 Year<br>Table/Desk |