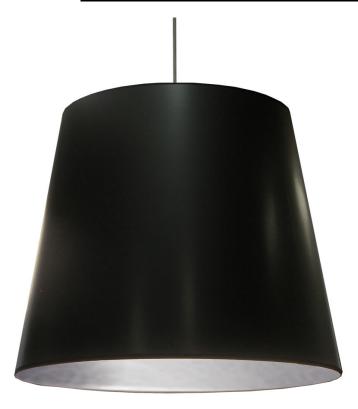

## OD-XL-697 - 1LT Oversized Drum Pendant,X-Large

1 Light Oversized Drum Pendant with Black on Silver Shade, X-Large

| Height<br>Width/Length<br>Depth<br>Weight                                                | 32<br>32<br>32<br>13      | No. of Bulbs<br>LED Compatible<br>Total Wattage                 | 1<br>LED Compatible<br>150                                     |
|------------------------------------------------------------------------------------------|---------------------------|-----------------------------------------------------------------|----------------------------------------------------------------|
| Body Material<br>Finish/Color<br>Type of Finish                                          | Fabric<br>Black<br>Fabric | Second Material<br>Second Finish/Color<br>Second Type of Finish | Metal<br>Polished Chrome<br>Electroplated                      |
| Bulb 1 Amount Bulb 1 Base Type Bulb 1 Max Watt. Bulb 1 Included Bulb 1 Lumens Bulb 1 CRI | 1<br>E26<br>150<br>No     | Rated For<br>Voltage<br>Approval<br>Warranty<br>Instal Position | Dry Location<br>120V<br>cUL or equivalent<br>1 Year<br>Ceiling |