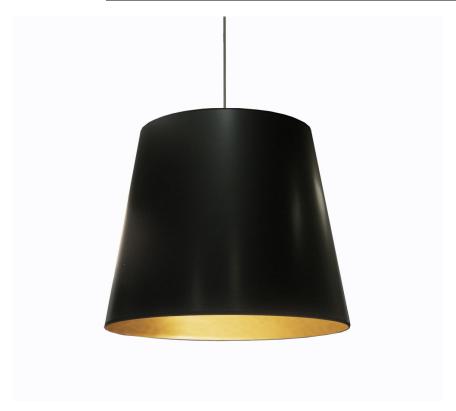

## OD-L-698 - 1LT Oversized Drum Pendant, Large - Blk/Gld

## 1 Light Tapered Drum Pendant with Black on Gold Shade

| Height<br>Width/Length<br>Depth<br>Weight             | 26<br>26<br>26<br>8 | No. of Bulbs<br>LED Compatible<br>Total Wattage | 1<br>LED Compatible<br>150 |
|-------------------------------------------------------|---------------------|-------------------------------------------------|----------------------------|
| Body Material                                         | Fabric              | Second Material                                 | Metal                      |
| Finish/Color                                          | Black               | Second Finish/Color                             | Black                      |
| Type of Finish                                        | Fabric              | Second Type of Finish                           | Electroplated              |
| Bulb 1 Amount<br>Bulb 1 Base Type<br>Bulb 1 Max Watt. | 1<br>E26<br>100     | Rated For<br>Voltage                            | Dry Location<br>120V       |
| Bulb 1 Included                                       | No                  | Approval                                        | cUL or equivalent          |
| Bulb 1 Lumens                                         |                     | Warranty                                        | 1 Year                     |
| Bulb 1 CRI                                            |                     | Instal Position                                 | Ceiling                    |