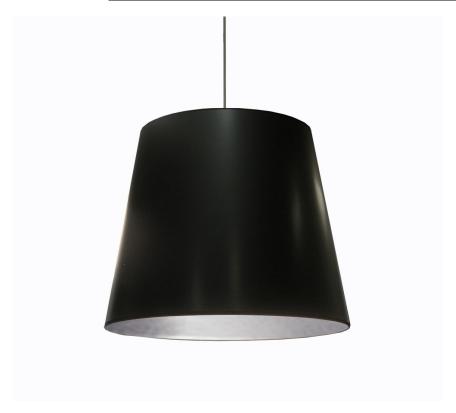

## OD-L-697 - 1LT Oversized Drum Pendant, Large - Blk/Slv

## 1 Light Tapered Drum Pendant with Black on Silver Shade

| Height<br>Width/Length<br>Depth<br>Weight                                                | 26<br>26<br>26<br>8       | No. of Bulbs<br>LED Compatible<br>Total Wattage                 | 1<br>LED Compatible<br>150                                     |
|------------------------------------------------------------------------------------------|---------------------------|-----------------------------------------------------------------|----------------------------------------------------------------|
| Body Material<br>Finish/Color<br>Type of Finish                                          | Fabric<br>Black<br>Fabric | Second Material<br>Second Finish/Color<br>Second Type of Finish | Metal<br>Polished Chrome<br>Electroplated                      |
| Bulb 1 Amount Bulb 1 Base Type Bulb 1 Max Watt. Bulb 1 Included Bulb 1 Lumens Bulb 1 CRI | 1<br>E26<br>100<br>No     | Rated For<br>Voltage<br>Approval<br>Warranty<br>Instal Position | Dry Location<br>120V<br>cUL or equivalent<br>1 Year<br>Ceiling |