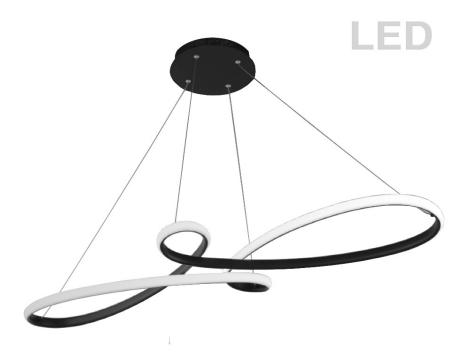

## NOL-4350LEDHP-MB - 50W Horizontal Pendant, Matte Black Finish

50W LED Horizontal Pendant, Matte Black with White Silicone Diffuser

| Height           | 3                          | No. of Bulbs    | 1                 |
|------------------|----------------------------|-----------------|-------------------|
| Width/Length     | 43.5 <b>LED Compatible</b> |                 | Integrated LED    |
| Depth            | 15.75 Total Wattage        |                 | 50                |
| Weight           | 5.5                        |                 |                   |
| Body Material    | Metal                      |                 |                   |
| Finish/Color     | Matte Black                |                 |                   |
| Type of Finish   | Painted                    |                 |                   |
| Bulb 1 Amount    | 1                          | Rated For       | Damp              |
| Bulb 1 Base Type | LED                        | Voltage         | 120V              |
| Bulb 1 Max Watt. | 50                         |                 |                   |
| Bulb 1 Included  | Yes                        | Approval        | cUL or equivalent |
| Bulb 1 Lumens    | 3300                       | Warranty        | 5 Years           |
| Bulb 1 CRI       | 80+                        | Instal Position | Ceiling           |