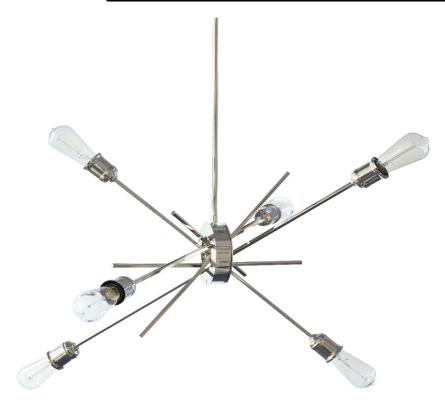

## NEB-336P-BC - 6LT Pendant, Burnished Chrome Finish

6 Light Pendant, Burnished Chrome Finish, 28" Diameter

| Height               | 32               | No. of Bulbs    | 6                 |
|----------------------|------------------|-----------------|-------------------|
| Width/Length         | 8                | LED Compatible  | LED Compatible    |
| Depth                | 32               | Total Wattage   | 360               |
| Weight               | 11               |                 |                   |
| <b>Body Material</b> | Metal            |                 |                   |
| Finish/Color         | Burnished Chrome |                 |                   |
| Type of Finish       | Electroplated    |                 |                   |
| Bulb 1 Amount        | 6                | Rated For       | Damp Location     |
| Bulb 1 Base Type     | E26              | Voltage         | 120               |
| Bulb 1 Max Watt.     | 60               |                 |                   |
| Bulb 1 Included      | No               | Approval        | cUL or equivalent |
| <b>Bulb 1 Lumens</b> |                  | Warranty        | 1 Year            |
| Bulb 1 CRI           |                  | Instal Position | Ceiling           |