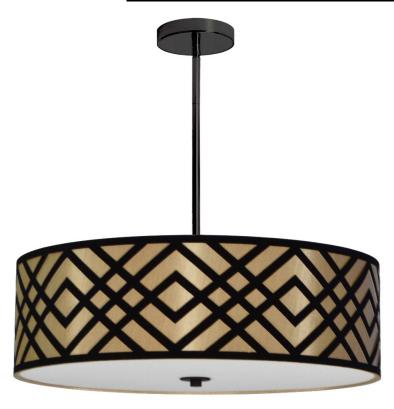

## MON-244P-PC-GBK - 4LT Pendant, BK-GBK

4 Light Pendant, Polished Chrome Finish, Black/Gold Shade

| Height<br>Width/Length<br>Depth<br>Weight                                                | 8<br>24<br>24<br>11            | No. of Bulbs<br>LED Compatible<br>Total Wattage                 | 4<br>LED Compatible<br>300                                     |
|------------------------------------------------------------------------------------------|--------------------------------|-----------------------------------------------------------------|----------------------------------------------------------------|
| Body Material<br>Finish/Color<br>Type of Finish                                          | Fabric<br>Gold/Black<br>Fabric | Second Material Second Finish/Color Second Type of Finish       | Metal<br>Black<br>Electroplated                                |
| Bulb 1 Amount Bulb 1 Base Type Bulb 1 Max Watt. Bulb 1 Included Bulb 1 Lumens Bulb 1 CRI | 4<br>E26<br>100<br>No          | Rated For<br>Voltage<br>Approval<br>Warranty<br>Instal Position | Dry Location<br>120V<br>cUL or equivalent<br>1 Year<br>Ceiling |