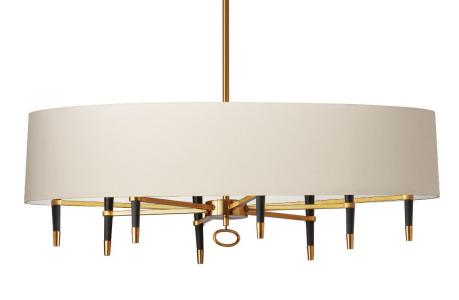

## LAN-408HC-VB-CRM - 8LT Incandescent Chandelier, VB w/ Cream Shade

## 8 Light Incandescent Chandelier, Vintage Bronze w/ Cream Shade

| Height 1           | 17             | No. of Bulbs    | 8                 |
|--------------------|----------------|-----------------|-------------------|
| Width/Length 4     | 15             | LED Compatible  | LED Compatible    |
| Depth 2            | 26             | Total Wattage   | 480               |
| Weight 1           | 14             |                 |                   |
| Body Material      | Metal          |                 |                   |
| Finish/Color \     | /intage Bronze |                 |                   |
| Type of Finish     | Electroplated  |                 |                   |
| Bulb 1 Amount 8    | 3              | Rated For       | Dry Location      |
| Bulb 1 Base Type E | E12            | Voltage         | 120V              |
| Bulb 1 Max Watt. 6 | 50             |                 |                   |
| Bulb 1 Included    | No             | Approval        | cUL or equivalent |
| Bulb 1 Lumens      |                | Warranty        | 1 Year            |
| Bulb 1 CRI         |                | Instal Position | Ceiling           |