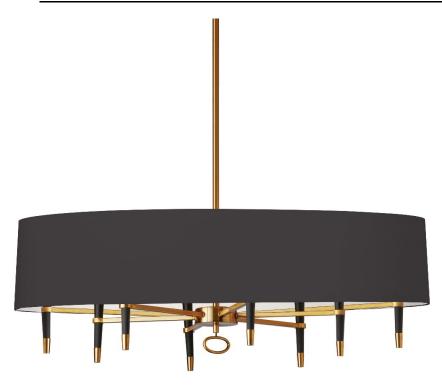

## LAN-408HC-VB-BK - 8LT Incandescent Horizontal Chand, VB, Blk Shade

## 8 Light Incandescent Horizontal Chandelier, Vintage Bronze, Black Shade

| Height<br>Width/Length<br>Depth<br>Weight                                                | 17<br>45<br>26<br>14                     | No. of Bulbs<br>LED Compatible<br>Total Wattage                 | 8<br>LED Compatible<br>480                                     |
|------------------------------------------------------------------------------------------|------------------------------------------|-----------------------------------------------------------------|----------------------------------------------------------------|
| Body Material<br>Finish/Color<br>Type of Finish                                          | Metal<br>Vintage Bronze<br>Electroplated | Second Material<br>Second Finish/Color<br>Second Type of Finish | Metal<br>Black<br>Painted                                      |
| Bulb 1 Amount Bulb 1 Base Type Bulb 1 Max Watt. Bulb 1 Included Bulb 1 Lumens Bulb 1 CRI | 8<br>E12<br>60<br>No                     | Rated For<br>Voltage<br>Approval<br>Warranty<br>Instal Position | Dry Location<br>120V<br>cUL or equivalent<br>1 Year<br>Ceiling |