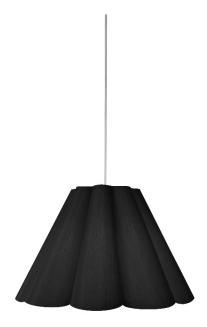

## KEN-S-797 - 1LT Kendra Pendant JTone Bk Small Polished Chrome

## 4 Light Kendra Pendant JTone Black, Small Polished Chrome

| Height                 | 14.5            | No. of Bulbs           | 1                 |
|------------------------|-----------------|------------------------|-------------------|
| Width/Length           | 19              | LED Compatible         | LED Compatible    |
| Depth                  | 19              | Total Wattage          | 100               |
| Weight                 | 3               |                        |                   |
| Body Material          | Fabric          |                        |                   |
| Finish/Color           | Polished Chrome |                        |                   |
| Type of Finish         | Electroplated   |                        |                   |
| Bulb 1 Amount          | 1               | Rated For              | Dry               |
| Bulb 1 Base Type       | E26             | Voltage                | 120V              |
| Bulb 1 Max Watt.       | 100             |                        |                   |
| <b>Bulb 1 Included</b> | No              | Approval               | cUL or equivalent |
| <b>Bulb 1 Lumens</b>   |                 | Warranty               | 1 Year            |
| Bulb 1 CRI             |                 | <b>Instal Position</b> | Ceiling           |