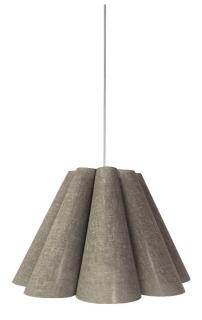

## KEN-S-2423 - 1LT Kendra Pendant Milano Gry, Smal Polished Chrome

## 4 Light Kendra Pendant Milano Grey, Small Polished Chrome

| Height               | 14.5            | No. of Bulbs    | 1                 |  |  |
|----------------------|-----------------|-----------------|-------------------|--|--|
| Width/Length         | 19              | LED Compatible  | LED Compatible    |  |  |
| Depth                | 19              | Total Wattage   | 100               |  |  |
| Weight               | 3               |                 |                   |  |  |
| <b>Body Material</b> | Fabric          |                 |                   |  |  |
| Finish/Color         | Polished Chrome |                 |                   |  |  |
| Type of Finish       | Electroplated   |                 |                   |  |  |
| Bulb 1 Amount        | 1               | Rated For       | Dry               |  |  |
| Bulb 1 Base Type     | E26             | Voltage         | 120V              |  |  |
| Bulb 1 Max Watt.     | 100             |                 |                   |  |  |
| Bulb 1 Included      | No              | Approval        | cUL or equivalent |  |  |
| Bulb 1 Lumens        |                 | Warranty        | 1 Year            |  |  |
| Bulb 1 CRI           |                 | Instal Position | Ceiling           |  |  |